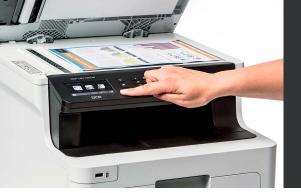

# Mono laser printers, all-in-one

All-in-one mono laser printers: with printing, copying and colour scanning. Scan and copy on a flatbed that allows you to work with single sheets and bound documents. All of the models can print in duplex, which means you can print on both sides of the paper in a single pass.

- Windows, Mac and Linux compatible
- First page printed in less than 8.5 seconds
- Very quiet, less than 50dBA
- Duplex printing (2-sided printing)
- Hi-Speed USB 2.0
- Up to 250 sheet paper trav and manual feed slo
- Colour scanning
- Scan to email, image, file, OCR or SharePoint\*\*
- Optional high yield toner