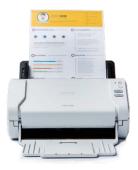

# **Scanners** (compact scanners with ADF)

## **Colour scanners**

Professional desktop scanners are the complete solution for your scanning needs, delivering fast, 2-sided, high-quality scans. They are easy to use and have a versatile automatic document feeder (ADF) that can scan a variety of formats, from receipts to reports.

- Windows, Mac and Linux compatible
- Colour scanning
- 50 sheet document feeder (ADF)
- Resolution up to 600 x 600dpi (optical) and 1200 x 1200dp (interpolated)
- USB connectivity
- 800MHz processor
- Built-in gigabit network card
- Scans to email, images, files, network, USB key (no PC needed), PDF, searchable PDF, TIFF, JPEG, OCR\*\*, FTP and SharePoint\*\*
- Windows and Mac software included
- Supplied with USB cables and software on DVD
- ISIS compatible and Kofax certified