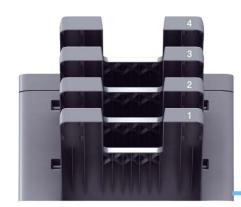

# Brother's series of professional mono laser printers for work groups

designed to provide more options for businesses.

Accessory: 4 x 100 sheet or 2 x 400 sheet output mailbox.

#### **HL-L6400DW**

Accessory: Tower Tray for 4 x 520 sheets.