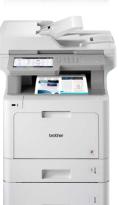

# Professional all-in-one colour laser printers

- Windows, Mac. Citrix and Linux compatible
- PCL®6 (DOS) and BR-Script3 compatible
- First page printed out in less than 15 seconds
- Wired and wireless connectivity
- Pull-print ready
- Secure Print function
- Scan to email, image, file, USB key (without PC), searchable PDF, OCR, FTP, email server\*\*, SharePoint\*\*\* network (only Windows) or Microsoft® Office (Word, Excel. PowerPoint)
- Web Connect
- Optional high yield toners
- Four separate toners

\*Depending on mode

\*\*Requires installation of accompanying software

MFC-L8900CDW has this as default).

\*\*\*Download free software from your local Brother website

#### The mobile world:

- iPrint&Scan print directly from or scan to a smartphone or tablet
- AirPrint print from your Apple device without an app
- Coogle Cloud Print™ print via the Internet
- ♦ Web Connect scan to and print from many cloud services, such as: Google Drive™, Dropbox, Evernote, Box & OneDrive

(The services may depend on the model.)

#### DCP-L8410CDW 🌣 🌣 🌣

- 9.3cm colour touchscreen
- Document feeder up to 50 sheet
- Optional 3 extra lower paper trays up to 250 sheet
- Size: 435 x 526 x 539mm
- Weight: 27.6kg

#### MFC-L8690CDW **‡ ‡ ‡**

- Prints up to 31ppm
- Duplex print, scan, fax and copy
- 9.3cm colour touchscreen
- Fax without using a computer
- Document feeder up to 50 sheet
- Optional 3 extra lower paper trays up to 3 x 250 sheet
- Size: 435 x 526 x 539mm
- Weight: 27.9kg

#### MFC-L8900CDW 🌣 🌣 💠

- Prints up to 31ppm
- Duplex print, scan, fax and copy
- 12.6cm colour touchscreen
- Fax without using a computer
- Document feeder up to 70 sheet
- NFC connectivity
- Choose between many different lower tray combinations
- Size: 495 x 526 x 549mm
- Weight: 28.7kg