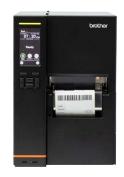

#### Low-cost operations Using only a single toner, mono laser printers offer low consumptions costs.

# **Professional** mono laser printers

prints in its class. And they go on performing – day after day,

- PCL®6 (DOS), BR-Script3, IBM® Proprinter XL and EpsonR FX-850 compatible
- First page printed in less than 7.5 seconds
- NFC for identification and print

- Hi-Speed USB 2.0
- Up to 520 sheet paper tray and 50 sheet multi-purpose tray
- Optional super high yield toner
- Web Connect