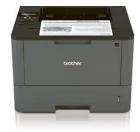

# **Professional** mono laser printers

prints in its class. And they go on performing – day after day,

- PCL®6 (DOS), BR-Script3, IBM® Proprinter XL and EpsonR FX-850 compatible
- First page printed in less than 7.5 seconds
- NFC for identification and print

- Hi-Speed USB 2.0
- Up to 520 sheet paper tray and 50 sheet multi-purpose tray
- Optional super high yield toner
- Web Connect

#### The mobile world:

- iPrint&Scan print directly from a smartphone or tablet
- AirPrint print from your Apple device without an app
- Google Cloud Print™ print via the Internet
- ❖ Web Connect print from many cloud services, such as: Google Drive™, Dropbox, Evernote, Box & OneDrive

#### HL-L6400DW 🌣 🌣 🌣

- Prints up to 50ppm
- Option of additional paper tray for 3 x 250 sheets or 2 x 520 sheets, or tower tray (4 x 520 sheets)\*
- Optional ultra high yield toner for 20,000 pages
- Size: 400 x 396 x 288mm
- Weight: 13.4kg