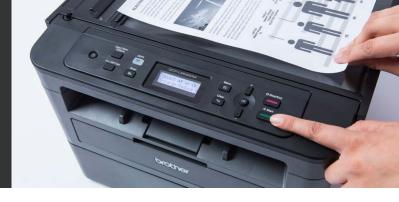

# Mono laser printers, all-in-one

All-in-one mono laser printers: with printing, copying and colour scanning. Scan and copy on a flatbed that allows you to work with single sheets and bound documents. All of the models can print in duplex, which means you can print on both sides of the paper in a single pass.

- Windows, Mac and Linux compatible
- First page printed in less than 8.5 seconds
- Very quiet, less than 50dBA
- Duplex printing (2-sided printing)
- Hi-Speed USB 2.0
- Up to 250 sheet paper trav and manual feed slo
- Colour scanning
- Scan to email, image, file, OCR or SharePoint\*\*
- Optional high yield toner