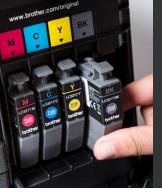

#### Four separate ink cartridges

It is easy to change an empty ink cartridge, and as all Brother inkjet printers have 4 separate cartridges, you only need to change the one that is empty. For your convenience there is also the option of using high yield cartridges, so you can keep on printing for longer.