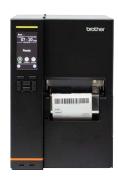

# **Professional** mono laser printers

prints in its class. And they go on performing – day after day,

- PCL®6 (DOS), BR-Script3, IBM® Proprinter XL and EpsonR FX-850 compatible
- First page printed in less than 7.5 seconds
- NFC for identification and print

- Hi-Speed USB 2.0
- Up to 520 sheet paper tray and 50 sheet multi-purpose tray
- Optional super high yield toner
- Web Connect

#### The mobile world:

- iPrint&Scan print directly from a smartphone or tablet
- AirPrint print from your Apple device without an app
- Google Cloud Print™ print via the Internet
- ❖ Web Connect print from many cloud services, such as: Google Drive™, Dropbox, Evernote, Box & OneDrive