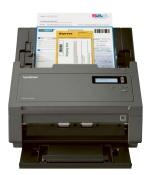

## Robust high-speed professional document scanner

Unrivalled paper handling, advanced image processing and a variety of scan-to functions – ideal for archiving large quantities of documents.

# Professional colour scanners

Document scanners for companies with large digitisation needs. With high scanning speed, robust design and advanced image processing functions, scanning large quantities of documents will be faster and more efficient.

- Compatible with Windows, Mac\* and Linux\*
- Colour scanning
- Up to 100 sheet document feeder (ADF)\*\*
- Scan to email, image, file, OCR, FTP, network\*\*\*, SharePoint\*\*\*, application or printer via PC
- Resolution up to: 600 x 600dpi (optical) and 600 x 600dpi (interpolated)
- SuperSpeed USB 3.0 (backwards compatible with 2.0
- 512MB memory
- 2 lines /16 character backlit LCD display
- Software included: Windows: Button Manager V2, DS Capture, Nuance®, OmniPage SE 18 and QuickScan Pro Trial Mac: DS Capture and PageManager 9
- Supplied with power supply cord, USB cable, software drivers. DVD with quick setup guide and user manual
- ISIS compatible and Kofax certified