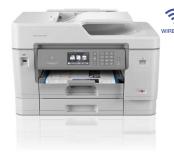

## Colour inkjet, all-in-one A4 - Business Smart

Colour inkjet all-in-one printers offer much more than just printing, scanning, copying and fax. The Business Smart series also offers a wide range of smart business features, such as printing up to A3 format, connectivity from mobile devices, lower operating costs, improved paper handling, copying and fax, making them the perfect partners for busy

- Windows, Mac, Citrix and Linux compatible
- A3 printing plus scanning, copying and fax handling up to A4
- Print up to 20ipm in colour\*
- Borderless printing up to A3
- Up to 50 sheet document feeder (ADF)
- Built-in wired and wireless network cards
- Scan to email, image, file, OCR, USB, network, FTP or email server\*
- Scan to Microsoft® Office (Word, Excel, PowerPoint)
- Fax without using a PC
- Optional high yield ink cartridges