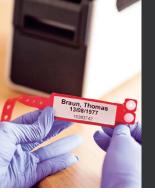

e: 162 x 176 x 77mm
- Weight: 850g (incl. battery)

#### **RJ-4230B**

- Up to 104mm receipt and label printing
- Built-in Bluetooth (MFi) connectivity
- NFC connectivity
- Robust 2.1m drop test
- Withstands temperatures from -20°C to +60°C and humidity of 10-90% (without forming condensation)
- Size: 153 x 159 x 68mm
- Weight: 850g (incl. battery)

#### RJ-4250WB 🌣

- Up to 104mm receipt and label printing
- Built-in Bluetooth (MFi) connectivity
- Wi-Fi interface
- NFC connectivity
- Robust 2.1m drop test
- Withstands temperatures from -20°C to +60°C and humidity of 10-90% (without forming condensation)
- Size: 153 x 159 x 68mm
- Weight: 850g (incl. battery)















The mobile world:

(The service may depend on the model).

AirPrint – print from your Apple device without an app





#### More efficient labelling

Combining the convenience of the mobile printer with the speed, features and media capabilities of a stationary printer, you can quickly and easily print anything from price tags with barcodes to ID labels for laboratory tests.



## **Professional label printers**













Bridge the gap between stationary and mobile printing with these compact label/receipt printers. The series consists of four models with different print resolutions and connectivity. All models come with USB and serial\* interface ports, while the TD-2120N, TD-2130N and TD-2130NHC also have wired network cards and USB host ports, with the option of adding a module for Wi-Fi or Bluetooth.

- Max. label width 63mm
- Max. roll diameter 127mm no spindle in the machine
- Print speed up to