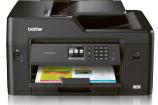

## Colour inkjet, all-in-one A4 - Business Smart

Colour inkjet all-in-one printers offer much more than just printing, scanning, copying and fax. The Business Smart series also offers a wide range of smart business features, such as printing up to A3 format, connectivity from mobile devices, lower operating costs, improved paper handling, copying and fax, making them the perfect partners for busy

- Windows, Mac, Citrix and Linux compatible
- A3 printing plus scanning, copying and fax handling up to A4
- Print up to 20ipm in colour\*
- Borderless printing up to A3
- Up to 50 sheet document feeder (ADF)
- Built-in wired and wireless network cards
- Scan to email, image, file, OCR, USB, network, FTP or email server\*
- Scan to Microsoft® Office (Word, Excel, PowerPoint)
- Fax without using a PC
- Optional high yield ink cartridges

#### MFC-J5330DW 🌣 🌣 🌣

- 6.8cm touchscreen
- Up to 250 sheet paper tray (A4/A3)
- Manual feed slot up to A3 format (1 sheet)
- Size: 530 x 398 x 304mm
- · Weight: 16.9kg