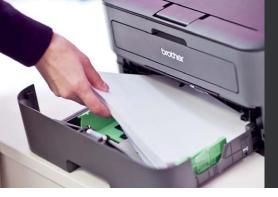

# Optional paper tray With an optional paper tray, you can keep different types of paper in the printer at the same time.