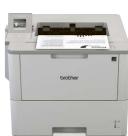

#### HL-L6300DW 🌣 🌣 🌣

- Size: 400 x 396 x 288mm
- Weight: 13.2kg

#### HL-L6300DWT 🌣 🌣 🌣

Same as HL-L6300DW, plus

- Supplied with optional paper tray for 520 sheets
- Optional paper tray for 250/520 sheets\*
- Size: 400 x 396 x 420mm
- Weight: 17.1kg

#### HL-L6400DW 🌣 🌣 🌣

- Prints up to 50ppm
- Option of additional paper tray for 3 x 250 sheets or 2 x 520 sheets, or tower tray (4 x 520 sheets)\*
- Optional ultra high yield toner for 20,000 pages
- Size: 400 x 396 x 288mm
- Weight: 13.4kg

#### HL-L6400DWT 🌣 🌣 🌣

Same as HL-L6400DW, plus

- Supplied with optional paper tray for 520 sheets
- Optional paper tray for 250/520 sheets\*
- Size: 400 x 396 x 420mm
- Weight: 17.3kg