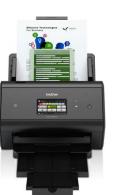

## Robust high-speed professional document scanner

Unrivalled paper handling, advanced image processing and a variety of scan-to functions – ideal for archiving large quantities of documents.

# Professional colour scanners

Document scanners for companies with large digitisation needs. With high scanning speed, robust design and advanced image processing functions, scanning large quantities of documents will be faster and more efficient.

- Compatible with Windows, Mac\* and Linux\*
- Colour scanning
- Up to 100 sheet document feeder (ADF)\*\*
- Scan to email, image, file, OCR, FTP, network\*\*\*, SharePoint\*\*\*, application or printer via PC
- Resolution up to: 600 x 600dpi (optical) and 600 x 600dpi (interpolated)
- SuperSpeed USB 3.0 (backwards compatible with 2.0
- 512MB memory
- 2 lines /16 character backlit LCD display
- Software included: Windows: Button Manager V2, DS Capture, Nuance®, OmniPage SE 18 and QuickScan Pro Trial Mac: DS Capture and PageManager 9
- Supplied with power supply cord, USB cable, software drivers. DVD with quick setup guide and user manual
- ISIS compatible and Kofax certified