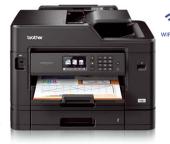

#### MFC-J5330DW 🌣 🌣 🌣

- 6.8cm touchscreen
- Up to 250 sheet paper tray (A4/A3)
- Manual feed slot up to A3 format (1 sheet)
- Size: 530 x 398 x 304mm
- · Weight: 16.9kg

#### MFC-J5730DW 🌣 🌣 🌣

- Duplex printing, scanning, copying and fax handling up to A4
- GDI emulation
- 9.3cm touchscreen
- 2 x 250 sheet paper trays
- Multi-purpose tray for either A4 (100 sheets) or A3 (10 sheets)
- Size: 530 x 398 x 374mm
- Weight: 20.6kg