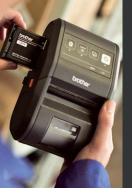

#### Perfect on the go

The RJ series' impressive print speed, solid design and many usages make the printers capable of fulfilling the demands from many different industries. Connectivity through Bluetooth, wireless network or USB makes it possible to print wherever you are, even in the most extreme environments.

# RuggedJet (2-inch mobile receipt and label printers)

The RuggedJet series offers mobile printing solutions with versatile connectivity options that will increase the productivity of the employees and improve your customers' satisfaction. In modern business life, you need to differentiate yourself from your compeditors and perform better, and these printers do just that. The solid and practical design together with the many options for connectivity make them perfect for working on the