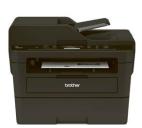

#### DCP-L2550DN 🌣 🌣

- Prints up to 34ppm
- Scan to FTP
- Built-in wired network card
- Document feeder (ADF)
- PCL®6 (DOS) and BR-Script3 compatible
- Size: 410 x 398.5 x 318.5mm
- Weight: 11.6kg