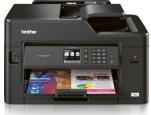

## Colour inkjet, all-in-one A4 - Business Smart

Colour inkjet all-in-one printers offer much more than just printing, scanning, copying and fax. The Business Smart series also offers a wide range of smart business features, such as printing up to A3 format, connectivity from mobile devices, lower operating costs, improved paper handling, copying and fax, making them the perfect partners for busy

- Windows, Mac, Citrix and Linux compatible
- A3 printing plus scanning, copying and fax handling up to A4
- Print up to 20ipm in colour\*
- Borderless printing up to A3
- Up to 50 sheet document feeder (ADF)
- Built-in wired and wireless network cards
- Scan to email, image, file, OCR, USB, network, FTP or email server\*
- Scan to Microsoft® Office (Word, Excel, PowerPoint)
- Fax without using a PC
- Optional high yield ink cartridges