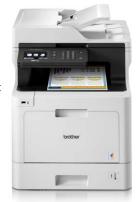

#### DCP-L8410CDW 🌣 🌣 🌣

- 9.3cm colour touchscreen
- Document feeder up to 50 sheet
- Optional 3 extra lower paper trays up to 250 sheet
- Size: 435 x 526 x 539mm
- Weight: 27.6kg

#### MFC-L8690CDW **‡ ‡ ‡**

- Prints up to 31ppm
- Duplex print, scan, fax and copy
- 9.3cm colour touchscreen
- Fax without using a computer
- Document feeder up to 50 sheet
- Optional 3 extra lower paper trays up to 3 x 250 sheet
- Size: 435 x 526 x 539mm
- Weight: 27.9kg

#### MFC-L8900CDW 🌣 🌣 💠

- Prints up to 31ppm
- Duplex print, scan, fax and copy
- 12.6cm colour touchscreen
- Fax without using a computer
- Document feeder up to 70 sheet
- NFC connectivity
- Choose between many different lower tray combinations
- Size: 495 x 526 x 549mm
- Weight: 28.7kg