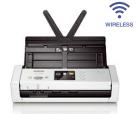

#### Small mobile scanners

The perfect scanners for those who need a compact scanning solution and to be able scan anywhere and anytime.

# **Scanners** (mobile scanners)

#### DS-940DW 🌣

- Scanning speed up to 30 ipm (15 sheets) 2-sided (A4)
- Wireless connection
- Scan directly to SD Card\*\*\*\*
- Powered via USB\*\*\* or built-in rechargeable battery
- Size: 319x63.1x45,4mm
- Weight: 699 g