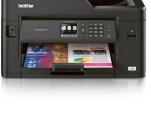

## Colour inkjet, all-in-one A4 - Business Smart

Colour inkjet all-in-one printers offer much more than just printing, scanning, copying and fax. The Business Smart series also offers a wide range of smart business features, such as printing up to A3 format, connectivity from mobile devices, lower operating costs, improved paper handling, copying and fax, making them the perfect partners for busy

- Windows, Mac, Citrix and Linux compatible
- A3 printing plus scanning, copying and fax handling up to A4
- Print up to 20ipm in colour\*
- Borderless printing up to A3
- Up to 50 sheet document feeder (ADF)
- Built-in wired and wireless network cards
- Scan to email, image, file, OCR, USB, network, FTP or email server\*
- Scan to Microsoft® Office (Word, Excel, PowerPoint)
- Fax without using a PC
- Optional high yield ink cartridges