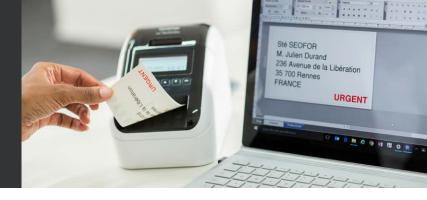

#### Brother iPrint&Label

The iPrint&Label app makes it quick and easy to design and print labels from your Apple iPhone or iPad to a Brother label printer through a local wireless network. This means that there is no need for a computer or a printer driver.

#### **Brother Mobile Cable Label Tool**

This app is developed to produce labels for identification in connection with telecommunication, datacommunication and electricity. It makes it easy to print labels from your Apple iPhone or iPad to a Brother label printer through a local wireless network. And there is no need for a computer or printer driver.