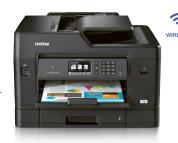

## Colour inkjet, all-in-one A3 – Business Smart

Fast, all-in-one inkjet printers that can print in sizes up to A3 format. The MFC-J6930DW has an optional paper tray, so you can have two different types of paper in the printer at the same time. High yield ink cartridges can also be used, for even lower running costs.

- GDI emulation
- A3 printing, scanning, copying and fax handling
- Print up to 20ipm in colour\*
- Borderless printing up to A3
- Up to 50 sheet document feeder (ADF)
- Scan to email, image, file or OCR, FTP, network or USB key
- Scan to email server\*\*
- Scan to Microsoft® Office (Word, Excel, PowerPoint)
- Fax without using a PC
- Optional high yield ink cartridges
- Four separate ink cartridges

#### MFC-J6530DW 🌣 🌣 🌣

- Duplex printing up to A3
- 6.8cm touchscreen
- Up to 250 sheet paper tray (A4/A3)
- Manual feed slot up to A3 format (1 sheet)
- Size: 575 x 477 x 305mm
- Weight: 19.6kg

- Duplex print, scan, fax and copy up to A3
- 9.3cm touchscreen
- Up to 2 x 250 sheet paper tray (A4/A3)
- Multi-purpose tray for either A4 (100 sheets) or A3 (50 sheets)
- NFC connectivity
- Size: 575 x 477 x 374mm
- Weight: 23.6kg