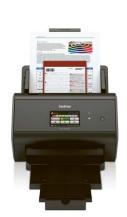

## Robust high-speed professional document scanner

Unrivalled paper handling, advanced image processing and a variety of scan-to functions – ideal for archiving large quantities of documents.

# Professional colour scanners

Document scanners for companies with large digitisation needs. With high scanning speed, robust design and advanced image processing functions, scanning large quantities of documents will be faster and more efficient.

- Compatible with Windows, Mac\* and Linux\*
- Colour scanning
- Up to 100 sheet document feeder (ADF)\*\*
- Scan to email, image, file, OCR, FTP, network\*\*\*, SharePoint\*\*\*, application or printer via PC
- Resolution up to: 600 x 600dpi (optical) and 600 x 600dpi (interpolated)
- SuperSpeed USB 3.0 (backwards compatible with 2.0
- 512MB memory
- 2 lines /16 character backlit LCD display
- Software included: Windows: Button Manager V2, DS Capture, Nuance®, OmniPage SE 18 and QuickScan Pro Trial Mac: DS Capture and PageManager 9
- Supplied with power supply cord, USB cable, software drivers. DVD with quick setup guide and user manual
- ISIS compatible and Kofax certified