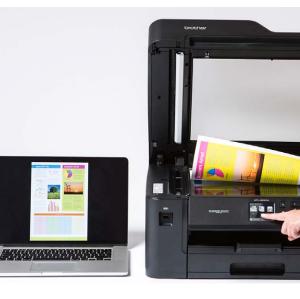

# The digital and mobile world

Many of our devices allow you to work more flexibly. Several of them have built-in features, or are compatible with mobile solutions that make it possible to manage print and scan as well as upload documents via the Internet - fast and efficient.

#### Brother iPrint&Scan

iPrint&Scan is a free Brother app that allows you to print out web pages, pictures in various formats and documents from, for example, Dropbox, Google Drive™, OneDrive® and Evernote®. You can scan to your Apple iPhone, iPad, Android or Windows Phone over the wireless network\*\*. A practical and easy-to-use solution – just download the app, and it will automatically search for supported printers in the local wireless network.