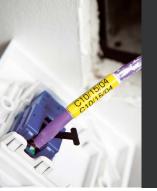

and PT-P950NW:

| Accessory    | Description                                                                     |
|--------------|---------------------------------------------------------------------------------|
| PA-BB-002    | Battery base for li-ion battery                                                 |
| PA-BT-4000LI | Lithium-lon rechargeable battery                                                |
| PA-SCA-001   | RJ25 to DB9M serial adapter                                                     |
| PA-BI-002    | Bluetooth interface (PT-P950NW only)                                            |
| PA-TDU-003   | Touch Panel display unit for stand-<br>alone printing of labels (PTP950NW only) |

#### FLe Flag tape (72 labels)

Compatible with PT-D800, PT-P900W and PT-P950NW.











#### P-touch TZe tape

Unlike conventional tape, our tape is laminated. That means that the text is protected between a layer of clear polyethylene and a hard-wearing base. This creates an extremely strong label that can withstand sunlight, abrasion, moisture, chemicals, heat and cold.



## P-touch craftsman models







If you need professional and durable labels whilst out and about, you should take a look at these label printers. Designed for use by professionals, they come with the common electrical/datacom symbols, and are all supplied with an adapter and carry case, making them easy to bring with you.

- Uses TZe tape in sizes: 3.5, 6, 9 and 12mm
- Design labels with different fonts, sizes and styles (bold, italic, etc.)
- Wide range of symbols and frames, plus special electrical