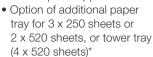

#### HL-L6400DW 🌣 🌣 🌣

- Prints up to 50ppm
- Option of additional paper tray for 3 x 250 sheets or 2 x 520 sheets, or tower tray (4 x 520 sheets)\*
- Optional ultra high yield toner for 20,000 pages
- Size: 400 x 396 x 288mm
- Weight: 13.4kg