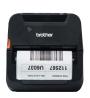

# RuggedJet (2-inch mobile receipt and label printers)

The RuggedJet series offers mobile printing solutions with versatile connectivity options that will increase the productivity of the employees and improve your customers' satisfaction. In modern business life, you need to differentiate yourself from your compeditors and perform better, and these printers do just that. The solid and practical design together with the many options for connectivity make them perfect for working on the