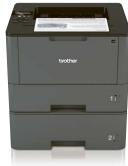

# **Professional** mono laser printers

prints in its class. And they go on performing – day after day,

- PCL®6 (DOS), BR-Script3, IBM® Proprinter XL and EpsonR FX-850 compatible
- First page printed in less than 7.5 seconds
- NFC for identification and print

- Hi-Speed USB 2.0
- Up to 520 sheet paper tray and 50 sheet multi-purpose tray
- Optional super high yield toner
- Web Connect

#### The mobile world:

- iPrint&Scan print directly from a smartphone or tablet
- AirPrint print from your Apple device without an app
- Google Cloud Print™ print via the Internet
- ❖ Web Connect print from many cloud services, such as: Google Drive™, Dropbox, Evernote, Box & OneDrive

#### HL-L6300DWT 🌣 🌣 🌣

Same as HL-L6300DW, plus

- Supplied with optional paper tray for 520 sheets
- Optional paper tray for 250/520 sheets\*
- Size: 400 x 396 x 420mm
- Weight: 17.1kg

#### HL-L6400DWT 🌣 🌣 🌣

Same as HL-L6400DW, plus

- Supplied with optional paper tray for 520 sheets
- Optional paper tray for 250/520 sheets\*
- Size: 400 x 396 x 420mm
- Weight: 17.3kg