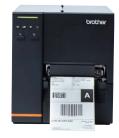

#### MFC-L6900DW 🌣 🌣 🌣

- Duplex printing, scanning, copying and fax handling
- Prints up to 50ppm
- Optional ultra high yield toner cartridges
- Toner included for approx. 12,000 pages
- Option of two additional paper tray for 2 x 250/520 sheets, or tower\* tray (4 x 520 sheets)\*\* system (4 x 520 sheets)\*\*
- Size: 495 x 427 x 518mm
- Weight: 19kg

#### MFC-L6900DWT 🌣 🌣 🌣

As MFC-L6900DW, plus:

- Supplied with optional paper tray for 520 sheets
- Optional paper tray 250/520\*\*
- Size: 495 x 427x 650mm
- Weight: 22.9kg

<sup>\*</sup>Depending on model.