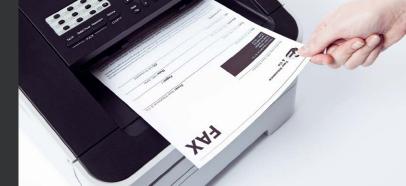

### Fax

Most offices need to be able to send and receive documents safely and securely to and from various partners in a simple and efficient manner. Our fax machine is both user-friendly and stable, and you can use it with the same number as your telephone. Via your service provider, you can also obtain a separate number which can be used exclusively for faxes, on the same line.