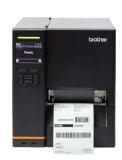

# **Professional mono laser** printers, all-in-one

- PCL®6 (DOS), BR-Script3, IBM® Proprinter XL and Epson® FX-850 compatible
- First page printed in less than 7.5 seconds
- NFC for identification and print
- Built-in gigabit network card

- Function lock and Pull-print ready

- Colour scanning
- Scan to email, image, file, OCR, USB, FTP, email server, SharePoint, network or Microsoft® Office Pack (Word, Excel, PowerPoint)

#### MFC-L6900DW 🌣 🌣 🌣

- Duplex printing, scanning, copying and fax handling
- Prints up to 50ppm
- Optional ultra high yield toner cartridges
- Toner included for approx. 12,000 pages
- Option of two additional paper tray for 2 x 250/520 sheets, or tower\* tray (4 x 520 sheets)\*\* system (4 x 520 sheets)\*\*
- Size: 495 x 427 x 518mm
- Weight: 19kg