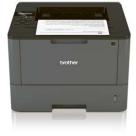

# **Professional** mono laser printers

prints in its class. And they go on performing – day after day,

- PCL®6 (DOS), BR-Script3, IBM® Proprinter XL and EpsonR FX-850 compatible
- First page printed in less than 7.5 seconds
- NFC for identification and print

- Hi-Speed USB 2.0
- Up to 520 sheet paper tray and 50 sheet multi-purpose tray
- Optional super high yield toner
- Web Connect

#### The mobile world:

- iPrint&Scan print directly from a smartphone or tablet
- AirPrint print from your Apple device without an app
- Google Cloud Print™ print via the Internet
- ❖ Web Connect print from many cloud services, such as: Google Drive™, Dropbox, Evernote, Box & OneDrive

#### HL-L6300DW 🌣 🌣 🌣

- Size: 400 x 396 x 288mm
- Weight: 13.2kg