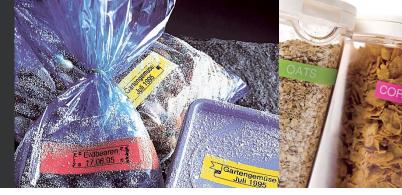

#### Labelling

#### Brother iPrint&Label

The iPrint&Label app makes it quick and easy to design and print labels from your Apple iPhone or iPad to a Brother label printer through a local wireless network. This means that there is no need for a computer or a printer driver.

#### **Brother Mobile Cable Label Tool**

This app is developed to produce labels for identification in connection with telecommunication, datacommunication and electricity. It makes it easy to print labels from your Apple iPhone or iPad to a Brother label printer through a local wireless network. And there is no need for a computer or printer driver.

#### Brother iLink&Label

Download Brother's iLInk&Label app onto your mobile Apple device and use it to download the cable IDs that are stored in Fluke Network's LinkWare Live. Then transfer them wirelessly to your Brother PT-E550W label printer. Now just choose which labels you want to print. You don't need a computer or a wired connection.

#### P-touch Design&Print

The P-touch Design&Print app lets you design and print labels from your Apple and Android™ smartphone/tablet to select Brother label printer models by the use of Bluetooth technology. Design and save your labels using many different fonts, symbols and frames.

#### **Brother Color Label Editor**

Brother Color Label Editor is a free application that lets you print full-color labels and photo labels using your Android smartphone/tablet and a Brother VC-500W label printer via a wireless network. Create and print full-color labels and photo labels. Design your own labels using variety of clipart, backgrounds, frames, and alphabetical fonts.