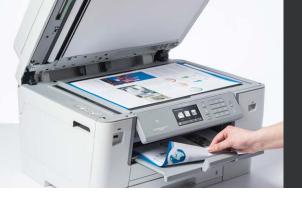

#### **Scanner functions**

Scan to your PC in a various formats, or scan to Sharepoint or email via the included software. Even scan to OCR, allowing you to convert the document into text and edit it.

#### Colour scanning

You can scan your documents in colour on all of our all-in-one printers.