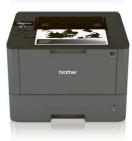

# Mono laser printers

Mono laser printers with good performance, fast printing speed and flexible paper handling. Increase your efficiency and get

- PCL®6 (DOS), BR-Script3, IBM® Proprinter XL and Epson® FX-850 compatible
- LCD display makes it easy to see the printer's status - and whether any consumables need to be replaced
- Print up to 40ppm
- First page printed in less than 7.2 seconds
- Automatic duplex printing (2-sided printing)
- Hi-Speed USB 2.0

#### HL-L5200DW 🌣 🌣

- Built-in wired network card
- Built-in wireless network card
- Size: 373 x 388 x 255mm
- Weight: 10.7kg