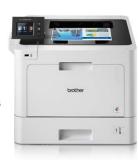

# Professional colour laser printers

ETWORK USE CABLE

Professional colour laser printers that are perfect for work groups with high-volume printing needs. Fast, user-friendly machines that will ensure your business runs as efficiently as possible. The four separate toners are placed in a drawer at the front, making it easy to replace the colour that has run ou

- Windows, Mac, Citrix and Linux compatible
- PCL®6 (DOS) and BR-Script3 compatible
- First page printed out in less than 15 seconds
- Wired and wireless connectivity
- Automatic duplex printing (2-sided printing
- Secure Print function
- Up to 250 sheet paper tray and 50 sheet multipurpose tray
- Optional high yield toners
- Four congrate teners

#### HL-L8260CDW 🌣 🌣

- Optional 3 extra lower trays up to 250 sheets
- Size: 410 x 486 x 313mm
- Weight: 21.8kg

- Prints up to 31ppm
- 6.8cm colour touchscreen
- NFC card reader
- Optional high yield toner cartridges
- Optional addition of paper trays
- Size: 441 x 486 x 313mm
- Weight: 21.9kg

#### The mobile world:

- iPrint&Scan print directly from a smartphone or tablet
- AirPrint print from your Apple device without an app
- Google Cloud Print™ print via the Internet
- Web Connect print from many cloud services, such as: Google Drive™, Dropbox, Evernote, Box & OneDrive

Reduce your costs with this colour laser series Add vivid colours and sharpness to your communication that will surely impress. Choose a colour printer that will

give your company a professional look.