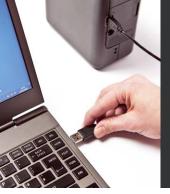

#### Brother iPrint&Label

The iPrint&Label app makes it quick and easy to design and print labels from your Apple iPhone or iPad to a Brother label printer through a local wireless network. This means that there is no need for a computer or a printer driver.

#### **Brother Mobile Cable Label Tool**

This app is developed to produce labels for identification in connection with telecommunication, datacommunication and electricity. It makes it easy to print labels from your Apple iPhone or iPad to a Brother label printer through a local wireless network. And there is no need for a computer or printer driver.

#### Brother iLink&Label

Download Brother's iLInk&Label app onto your mobile Apple device and use it to download the cable IDs that are stored in Fluke Network's LinkWare Live. Then transfer them wirelessly to your Brother PT-E550W label printer. Now just choose which labels you want to print. You don't need a computer or a wired connection.

#### P-touch Design&Print

The P-touch Design&Print app lets you design and print labels from your Apple and Android™ smartphone/tablet to select Brother label printer models by the use of Bluetooth technology. Design and save your labels using many different fonts, symbols and frames.