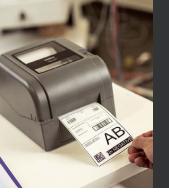

s

- Print speed of 152mm/sec. (6ips)
- Resolution: 300dpi
- Print width up to 108.4mm



#### TD-4550DNWB

As TD-4520DN plus

- Wireless connection
- Bluetooth interface
- USB host
- AirPrint and MFi
- LCD display
- Control panel with 7 buttons and 3 LED





#### **TD-4D** accessories:

| Accessory     | Description                  |
|---------------|------------------------------|
| PA-LP-002     | Label peeler                 |
| PA-CU-001     | Knife                        |
| PA-HU2-001**  | Thermal print head (203 dpi) |
| PA-HU3-001*** | Thermal print head (300 dpi) |
| PA-PR2-001**  | Platen roller (203 dpi)      |
| PA-PR3-001*** | Platen roller (300 dpi)      |

<sup>\*\*</sup>Compatible with TD-4410D and TD-4420DN.

<sup>\*\*\*</sup>Compatible with TD-4520DN and TD-4550DNWB.



#### Termo transfer

Clear and durable print is achieved in a process where the print is absorbed into the label. This is ideal when there is a need for robust and durable labels.



## **Professional 4" label printers**









This series of 4" label printers with both thermal and thermo transfer print gives even more options for flexible labelling in many industries.

- Printer driver supports Windows, macOS and Linux
- Direct thermal printing
- Thermo transfer printing\*\*
- Label width up to 112mm
- Tear bar
- Cutter or label peeler can be bought separately
- Connection via USB/Serial RS 232C port
- Emulation: FBPL-EZD (EPL2, ZPL", DPL)
- Built in network
- Printerdriver understøtter Windows, Mac OS og Linux
- Supports SAP integration
- Free BarTender Ultra Lite Edition and Brother