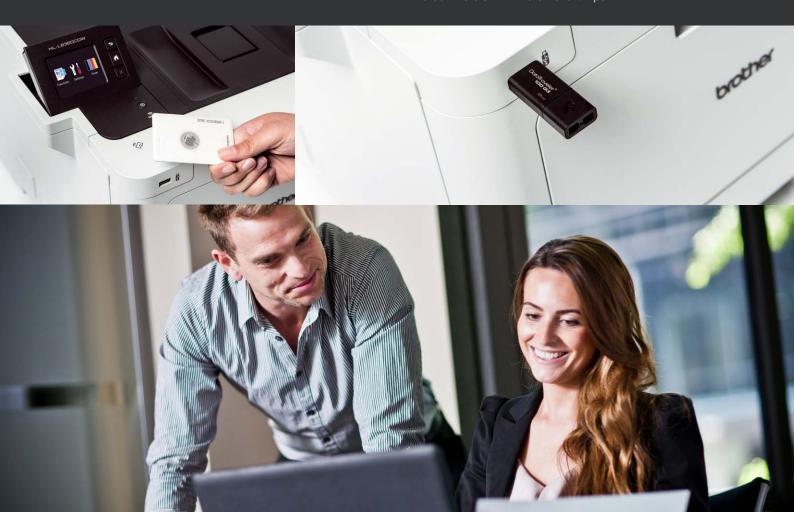

#### NFC - Near Field Communication

NFC (Near Field Communication) is a standard communication format allow-ing mobile devices to connect to other equipment. For example this technology can be used for data transfer, identification or payment. We use NFC to either connect for printing or scanning, or just for identification via the machine.

#### Be GDPR compliant with NFC

NFC (Near Field Communication) helps you control who has access to your printouts and keeps your confidential documents private. Just swipe a card close to the printer in order to verify that you have permission to access the printouts.