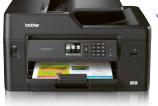

## Colour inkjet, all-in-one A3 – Business Smart

Fast, all-in-one inkjet printers that can print in sizes up to A3 format. The MFC-J6930DW has an optional paper tray, so you can have two different types of paper in the printer at the same time. High yield ink cartridges can also be used, for even lower running costs.

- GDI emulation
- A3 printing, scanning, copying and fax handling
- Print up to 20ipm in colour\*
- Borderless printing up to A3
- Up to 50 sheet document feeder (ADF)
- Scan to email, image, file or OCR, FTP, network or USB key
- Scan to email server\*\*
- Scan to Microsoft® Office (Word, Excel, PowerPoint)
- Fax without using a PC
- Optional high yield ink cartridges
- Four separate ink cartridges

#### MFC-J6530DW 🌣 🌣 🌣

- Duplex printing up to A3
- 6.8cm touchscreen
- Up to 250 sheet paper tray (A4/A3)
- Manual feed slot up to A3 format (1 sheet)
- Size: 575 x 477 x 305mm
- Weight: 19.6kg

- Duplex print, scan, fax and copy up to A3
- 9.3cm touchscreen
- Up to 2 x 250 sheet paper tray (A4/A3)
- Multi-purpose tray for either A4 (100 sheets) or A3 (50 sheets)
- NFC connectivity
- Size: 575 x 477 x 374mm
- Weight: 23.6kg