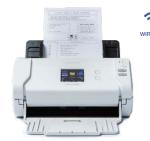

# **Scanners** (compact scanners with ADF)

## **Colour scanners**

Professional desktop scanners are the complete solution for your scanning needs, delivering fast, 2-sided, high-quality scans. They are easy to use and have a versatile automatic document feeder (ADF) that can scan a variety of formats, from receipts to reports.

- Windows, Mac and Linux compatible
- Colour scanning
- 50 sheet document feeder (ADF)
- Resolution up to 600 x 600dpi (optical) and 1200 x 1200dp (interpolated)
- USB connectivity
- 800MHz processor
- Built-in gigabit network card
- Scans to email, images, files, network, USB key (no PC needed), PDF, searchable PDF, TIFF, JPEG, OCR\*\*, FTP and SharePoint\*\*
- Windows and Mac software included
- Supplied with USB cables and software on DVD
- ISIS compatible and Kofax certified