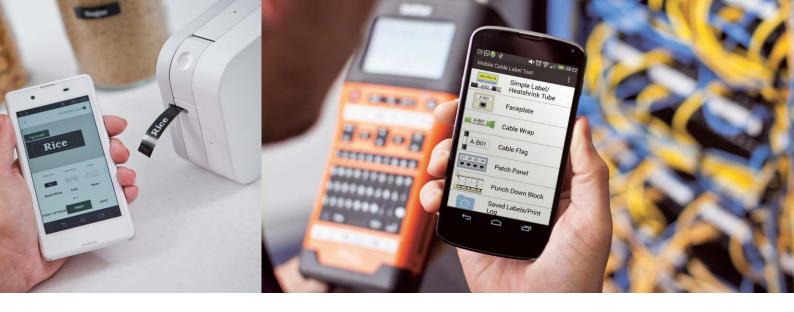

#### Brother iPrint&Label

The iPrint&Label app makes it quick and easy to design and print labels from your Apple iPhone or iPad to a Brother label printer through a local wireless network. This means that there is no need for a computer or a printer driver.

#### **Brother Mobile Cable Label Tool**

This app is developed to produce labels for identification in connection with telecommunication, datacommunication and electricity. It makes it easy to print labels from your Apple iPhone or iPad to a Brother label printer through a local wireless network. And there is no need for a computer or printer driver.