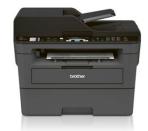

# Mono laser printers, all-in-one

All-in-one mono laser printers: with printing, copying and colour scanning. Scan and copy on a flatbed that allows you to work with single sheets and bound documents. All of the models can print in duplex, which means you can print on both sides of the paper in a single pass.

- Windows, Mac and Linux compatible
- First page printed in less than 8.5 seconds
- Very quiet, less than 50dBA
- Duplex printing (2-sided printing)
- Hi-Speed USB 2.0
- Up to 250 sheet paper trav and manual feed slo
- Colour scanning
- Scan to email, image, file, OCR or SharePoint\*\*
- Optional high yield toner