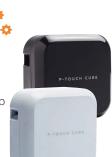

#### HL-L6400DW 🌣 🌣 🌣

- Prints up to 50ppm
- Option of additional paper tray for 3 x 250 sheets or 2 x 520 sheets, or tower tray (4 x 520 sheets)\*
- Optional ultra high yield toner for 20,000 pages
- Size: 400 x 396 x 288mm
- Weight: 13.4kg