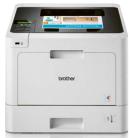

# Professional colour laser printers

ETWORK USE CABLE

Professional colour laser printers that are perfect for work groups with high-volume printing needs. Fast, user-friendly machines that will ensure your business runs as efficiently as possible. The four separate toners are placed in a drawer at the front, making it easy to replace the colour that has run ou

- Windows, Mac, Citrix and Linux compatible
- PCL®6 (DOS) and BR-Script3 compatible
- First page printed out in less than 15 seconds
- Wired and wireless connectivity
- Automatic duplex printing (2-sided printing
- Secure Print function
- Up to 250 sheet paper tray and 50 sheet multipurpose tray
- Optional high yield toners
- Four congrate teners

#### HL-L8260CDW 🌣 🌣

- Optional 3 extra lower trays up to 250 sheets
- Size: 410 x 486 x 313mm
- Weight: 21.8kg

- Prints up to 31ppm
- 6.8cm colour touchscreen
- NFC card reader
- Optional high yield toner cartridges
- Optional addition of paper trays
- Size: 441 x 486 x 313mm
- Weight: 21.9kg

#### The mobile world:

- iPrint&Scan print directly from a smartphone or tablet
- AirPrint print from your Apple device without an app
- Google Cloud Print™ print via the Internet
- Web Connect print from many cloud services, such as: Google Drive™, Dropbox, Evernote, Box & OneDrive

Reduce your costs with this colour laser series Add vivid colours and sharpness to your communication that will surely impress. Choose a colour printer that will

give your company a professional look.