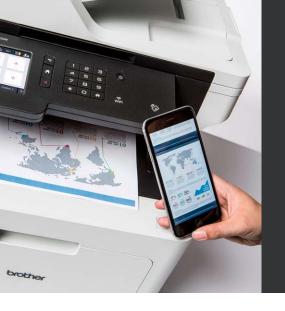

#### AirPrint

Print wirelessly straight from your iPhone or iPad, without having to install a printer driver. Just connect your Apple device to the printer, and print out websites, tickets, boarding cards, emails and anything else you need to print here and now.

#### Brother iPrint&Scan

iPrint&Scan is a free Brother app that allows you to print out web pages, pictures in various formats and documents from, for example, Dropbox, Google Drive™, OneDrive® and Evernote®. You can scan to your Apple iPhone, iPad, Android or Windows Phone over the wireless network\*\*. A practical and easy-to-use solution – just download the app, and it will automatically search for supported printers in the local wireless network.