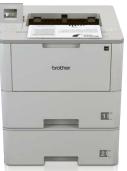

# Brother's series of professional mono laser printers for work groups

designed to provide more options for businesses.

Accessory: 4 x 100 sheet or 2 x 400 sheet output mailbox.

#### **HL-L6400DW**

Accessory: Tower Tray for 4 x 520 sheets.