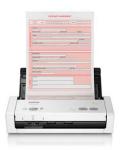

#### Small mobile scanners

The perfect scanners for those who need a compact scanning solution and to be able scan anywhere and anytime.

# **Scanners** (mobile scanners)

#### DS-640

Powered via USB

• Size: 302x50.6x36.8mm

• Weight: 466 g

#### DS-740D

- Scanning speed up to 30 ipm (15 sheets) 2-sided (A4)
- Powered via USB\*\*\*
- Size: 301x63x45,3mm
- Weight: 646 g

#### DS-940DW 🌣

- Scanning speed up to 30 ipm (15 sheets) 2-sided (A4)
- Wireless connection
- Scan directly to SD Card\*\*\*\*
- Powered via USB\*\*\* or built-in rechargeable battery
- Size: 319x63.1x45,4mm
- Weight: 699 g