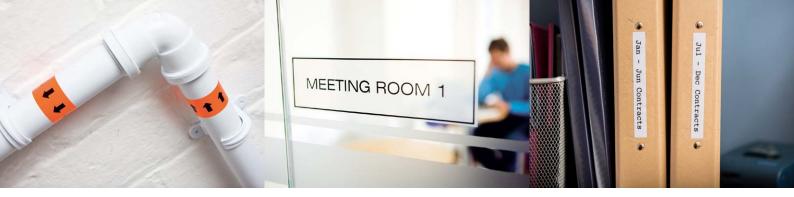

#### Labelling

#### Brother iPrint&Label

The iPrint&Label app makes it quick and easy to design and print labels from your Apple iPhone or iPad to a Brother label printer through a local wireless network. This means that there is no need for a computer or a printer driver.

#### **Brother Mobile Cable Label Tool**

This app is developed to produce labels for identification in connection with telecommunication, datacommunication and electricity. It makes it easy to print labels from your Apple iPhone or iPad to a Brother label printer through a local wireless network. And there is no need for a computer or printer driver.