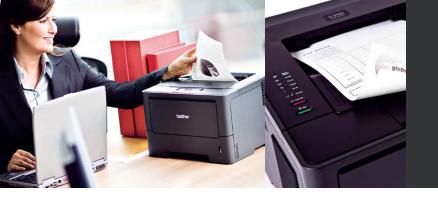

# Mono laser printers

Mono laser printers for low-volume printing needs. The models feature duplex (2-sided) printing, to automatically print on both sides of the paper. There is a separate toner and drum, so only empty units will need to be replaced.

- Windows, Mac and Linux compatible
- First page printed in less than 8.5 seconds\*
- Very quite, less than 50dBA
- Duplex printing (2-sided printing)
- Hi-Speed USB 2.0
- Up to 250 sheet paper tray and manual feed slot
- Optional high yield toner