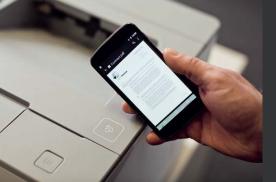

#### Brother iPrint&Scan

iPrint&Scan is a free Brother app that allows you to print out web pages, pictures in various formats and documents from, for example, Dropbox, Google Drive™, OneDrive® and Evernote®. You can scan to your Apple iPhone, iPad, Android or Windows Phone over the wireless network\*\*. A practical and easy-to-use solution – just download the app, and it will automatically search for supported printers in the local wireless network.