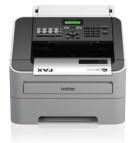

#### FAX-2840

- Prints up to 20ppm
- 16 MB memory
- 33.6 kbps fax modem
- 22 one-touch dials+ 200 speed dials
- Size: 368 x 360 x 311mm
- Weight: 8.8kg