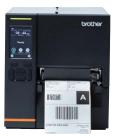

#### HL-L5200DW 🌣 🌣

- Built-in wired network card
- Built-in wireless network card
- Size: 373 x 388 x 255mm
- Weight: 10.7kg

#### HL-L5200DWT 🌣 🌣

Same as HL-L5200DW, plus

- Supplied with optional paper tray for 520 sheets
- Size: 373 x 388 x 387mm
- Weight: 14.6kg

The mobile world:

iPrint&Scan – print directly from a smartphone or tablet

AirPrint - print from your Apple device without an app

Coogle Cloud Print™ – print via the Internet

Dimensions are (w) x (d) x (h).

You can read more about the products and see specifications on your local Brother website.