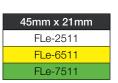

T-P900W and PT-P950NW:

| Accessory    | Description                                                                     |
|--------------|---------------------------------------------------------------------------------|
| PA-BB-002    | Battery base for li-ion battery                                                 |
| PA-BT-4000LI | Lithium-lon rechargeable battery                                                |
| PA-SCA-001   | RJ25 to DB9M serial adapter                                                     |
| PA-BI-002    | Bluetooth interface (PT-P950NW only)                                            |
| PA-TDU-003   | Touch Panel display unit for stand-<br>alone printing of labels (PTP950NW only) |

#### FLe Flag tape (72 labels)

Compatible with PT-D800, PT-P900W and PT-P950NW.











#### P-touch TZe tape

Unlike conventional tape, our tape is laminated. That means that the text is protected between a layer of clear polyethylene and a hard-wearing base. This creates an extremely strong label that can withstand sunlight, abrasion, moisture, chemicals, heat and cold.



## P-touch craftsman models







If you need professional and durable labels whilst out and about, you should take a look at these label printers. Designed for use by professionals, they come with the common electrical/datacom symbols, and are all supplied with an adapter and carry case, making them easy to bring with you.

- Uses TZe tape in sizes: 3.5, 6, 9 and 12mm
- Design labels with different fonts, sizes and styles (bold, italic, etc.)
- Wide range of symbols and frames, plus special el