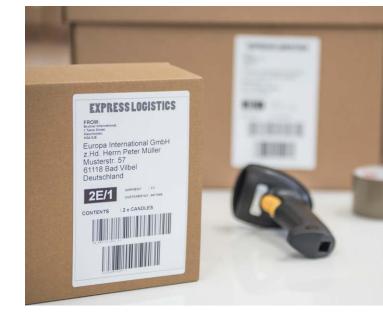

#### · Barcode Print+

Print barcodes directly from your Brother printer.

#### · Barcode Utility

A perfect software solution for scanning of documents with barcodes.