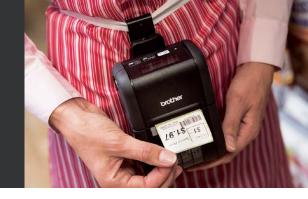

# RuggedJet (2-inch mobile receipt and label printers)

The RuggedJet series offers mobile printing solutions with versatile connectivity options that will increase the productivity of the employees and improve your customers' satisfaction. In modern business life, you need to differentiate yourself from your compeditors and perform better, and these printers do just that. The solid and practical design together with the many options for connectivity make them perfect for working on the