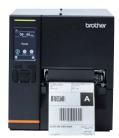

#### HL-L6300DW 🌣 🌣 🌣

- Size: 400 x 396 x 288mm
- Weight: 13.2kg

#### HL-L6300DWT 🌣 🌣 🌣

Same as HL-L6300DW, plus

- Supplied with optional paper tray for 520 sheets
- Optional paper tray for 250/520 sheets\*
- Size: 400 x 396 x 420mm
- Weight: 17.1kg

#### HL-L6400DW 🌣 🌣 🌣

- Prints up to 50ppm
- Option of additional paper tray for 3 x 250 sheets or 2 x 520 sheets, or tower tray (4 x 520 sheets)\*
- Optional ultra high yield toner for 20,000 pages
- Size: 400 x 396 x 288mm
- Weight: 13.4kg

#### HL-L6400DWT 🌣 🌣 🌣

Same as HL-L6400DW, plus

- Supplied with optional paper tray for 520 sheets
- Optional paper tray for 250/520 sheets\*
- Size: 400 x 396 x 420mm
- Weight: 17.3kg