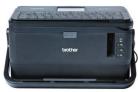

P900W and PT-P950NW:

| Accessory    | Description                                                                     |
|--------------|---------------------------------------------------------------------------------|
| PA-BB-002    | Battery base for li-ion battery                                                 |
| PA-BT-4000LI | Lithium-lon rechargeable battery                                                |
| PA-SCA-001   | RJ25 to DB9M serial adapter                                                     |
| PA-BI-002    | Bluetooth interface (PT-P950NW only)                                            |
| PA-TDU-003   | Touch Panel display unit for stand-<br>alone printing of labels (PTP950NW only) |

#### FLe Flag tape (72 labels)

Compatible with PT-D800, PT-P900W and PT-P950NW.











#### P-touch TZe tape

Unlike conventional tape, our tape is laminated. That means that the text is protected between a layer of clear polyethylene and a hard-wearing base. This creates an extremely strong label that can withstand sunlight, abrasion, moisture, chemicals, heat and cold.



## P-touch craftsman models







If you need professional and durable labels whilst out and about, you should take a look at these label printers. Designed for use by professionals, they come with the common electrical/datacom symbols, and are all supplied with an adapter and carry case, making them easy to bring with you.

- Uses TZe tape in sizes: 3.5, 6, 9 and 12mm
- Design labels with different fonts, sizes and styles (bold, italic, etc.)
- Wide range of symbols and frames, plus special elec