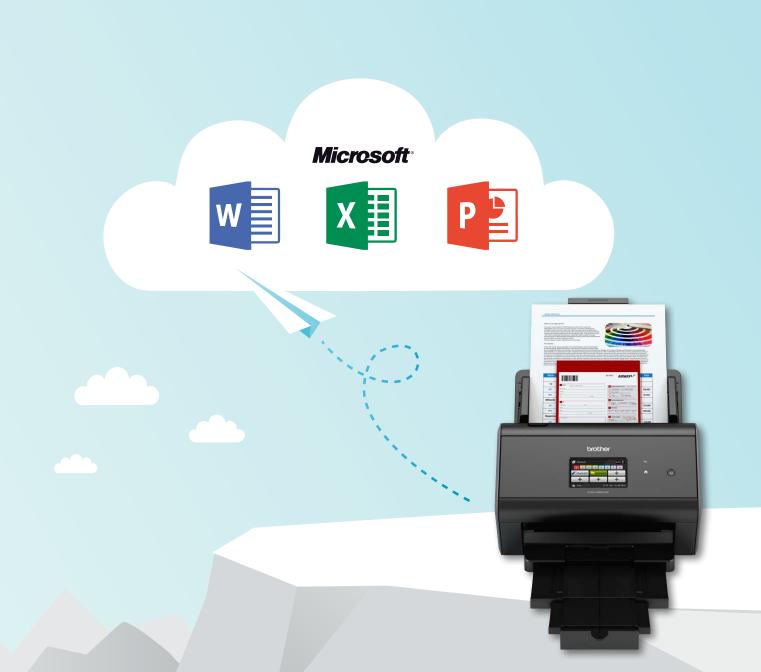

# SCAN TO MS OFFICE

Scan your documents directly into Excel, Word or PowerPoint with just a click on your Brother machine – and they'll be ready for editing.

Contact your Brother dealer for more information.

- Automatic duplex printing (2-sided printing)
- Hi-Speed USB 2.0
- Function lock and Pull-print ready
- Up to 250 sheet paper tray and 50 sheet multi-purpose tray
- Up to two optional paper trays for 250/520 sheets
- Scan to email, image, file, OCR, USB, FTP, email server\*\*, SharePoint, network or Microsoft® Office Pack (Word, Excel, PowerPoint)
- Colour scanning
- Optional high yield toner