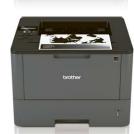

# Mono laser printers

Mono laser printers with good performance, fast printing speed and flexible paper handling. Increase your efficiency and get

- PCL®6 (DOS), BR-Script3, IBM® Proprinter XL and Epson® FX-850 compatible
- LCD display makes it easy to see the printer's status - and whether any consumables need to be replaced
- Print up to 40ppm
- First page printed in less than 7.2 seconds
- Automatic duplex printing (2-sided printing)
- Hi-Speed USB 2.0

#### HL-L5000D

- IEEE 1284 parallel\*\*\*
- Size: 373 x 388 x 255mm
- Weight: 10.7kg