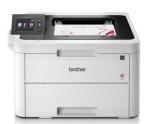

## **LED** colour printers

- PCL®6 (DOS) and BR-Script3 compatible

#### HL-L3210CW 🌣 🌣

- Very quiet, only 45dBA
- First page printed within 15.5 sec
- Prints up to 18ppm in both colour and mono
- LCD display with one line
- Size: 410 x 461 x 252mm
- Weight: 17.2kg

#### HL-L3270CDW 🌣 🌣 🌣

- First page printed within 14 sec
- Prints up to 24ppm in both colour and mono
- Automatic duplex printing (2-sided printing)
- Built-in network card
- 6.8cm colour touchscreen
- NFC connectivity
- Size: 439 x 461 x 252mm
- Weight: 18.3kg