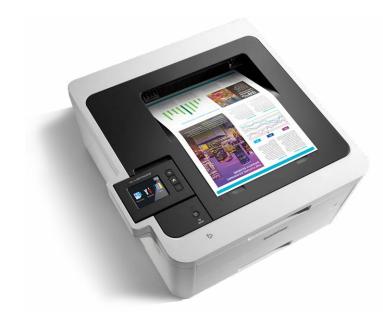

# LED colour printers, all-in-one

ETWORK US

- Windows, Mac, Citrix and Linux compatible
- PCL®6 (DOS) and BR-Script3 compatible
- First page printed in less than 16 seconds (colour
- Wired and wireless connectivity
- Automatic duplex printing (2-sided printing)
- Scan to email, image, file, OCB, FTP or network
- 9.3cm colour touchscreen
- Up to 50-sheet document feede
- Up to 250 sheet paper tray and manual feed slot
- Secure Print function
- Optional high yield toners
- Four separate toners

#### DCP-L3550CDW 🌣 🌣 🌣

- Size: 410 x 475 x 414mm
- Weight: 23.2kg

#### MFC-L3750CDW \*\* \* \*

- With fax
- Very quiet, only 47dBA
- Prints up to 24ppm in both colour and mono
- Direct print to/scan from USB
- Fax without using a PC
- PC fax
- Size: 410 x 475 x 414mm
- Weight: 23.4kg