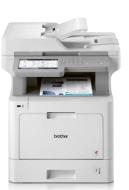

# **Professional mono laser** printers, all-in-one

All-in-one mono laser printers – for professional users who enabling print on both sides of the paper in a single pass.

- PCL®6 (DOS), BR-Script3, IBM® Proprinter XL and Epson® FX-850 compatible
- Print up to 40ppm

- Automatic duplex printing (2-sided printing)
- Hi-Speed USB 2.0
- Function lock and Pull-print ready
- Up to 250 sheet paper tray and 50 sheet multi-purpose tray
- Up to two optional paper trays for 250/520 sheets
- Scan to email, image, file, OCR, USB, FTP, email server\*\*, SharePoint, network or Microsoft® Office Pack (Word, Excel, PowerPoint)
- Colour scanning
- Optional high yield toner

#### The mobile world:

- iPrint&Scan print directly from or scan to a smartphone or tablet
- AirPrint print from your Apple device without an app
- Coogle Cloud Print™ print via the Internet
- **♦ Web Connect** scan to and print from many cloud services, such as: Google Drive™, Dropbox, Evernote, Box & OneDrive

(The services may depend on the model.)

DCP-L5500DN MFC-L5700DN

#### DCP-L5500DN 🌣 🌣 🌣

- Up to 40 sheet document feeder (ADF)
- Size: 435 x 427 x 486mm
- Weight: 16.4kg

#### MFC-L5700DN 🌣 🌣 🌣

- Send or receive faxes directly on your PC
- Up to 50 sheet document feeder (ADF)
- Size: 435 x 427 x 486mm
- Weight: 16.5kg