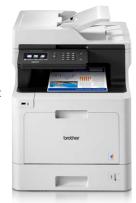

#### DCP-L8410CDW 🌣 🌣 🌣

- 9.3cm colour touchscreen
- Document feeder up to 50 sheet
- Optional 3 extra lower paper trays up to 250 sheet
- Size: 435 x 526 x 539mm
- Weight: 27.6kg

#### MFC-L8690CDW **‡ ‡ ‡**

- Prints up to 31ppm
- Duplex print, scan, fax and copy
- 9.3cm colour touchscreen
- Fax without using a computer
- Document feeder up to 50 sheet
- Optional 3 extra lower paper trays up to 3 x 250 sheet
- Size: 435 x 526 x 539mm
- Weight: 27.9kg

#### MFC-L8900CDW 🌣 🌣 💠

- Prints up to 31ppm
- Duplex print, scan, fax and copy
- 12.6cm colour touchscreen
- Fax without using a computer
- Document feeder up to 70 sheet
- NFC connectivity
- Choose between many different lower tray combinations
- Size: 495 x 526 x 549mm
- Weight: 28.7kg