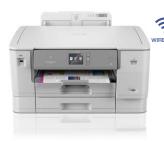

# **Professional colour** inkjet, A3 printers

Professional colour inkjet series with A3 printing and wireless connectivity for the busy workgroup. These reliable and robust printers were built for hard work, aimed at businesses and design to last. Both models offer large paper capacity and print up to A3. The series is compatible with several mobile solutions and gives you fast and efficient possibilities to remotely print,

- Windows, Mac, Citrix and Linux compatible
- A3 printing
- Print up to 20ipm in colour\*
- First page printed in less than 6 seconds (A4)
- Borderless printing up to A3
- Optional super high yield cartridges
- Four separate ink cartridges

#### HL-J6000DW 🌣 🌣 🌣

- Duplex printing up to A3
- PCL®6 (DOS) and PS emulation
- 6.8cm touchscreen
- 2 x 250 sheets paper trays (A4/A3)
- Multi-purpose tray for either A4 (100 sheets) or A3 (50 sheets)
- Size: 575 x 477 x 379mm
- Weight: 19.5kg