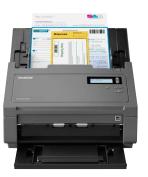

## Robust high-speed professional document scanner

Unrivalled paper handling, advanced image processing and a variety of scan-to functions – ideal for archiving large quantities of documents.

# Professional colour scanners

Document scanners for companies with large digitisation needs. With high scanning speed, robust design and advanced image processing functions, scanning large quantities of documents will be faster and more efficient.

- Compatible with Windows, Mac\* and Linux\*
- Colour scanning
- Up to 100 sheet document feeder (ADF)\*\*
- Scan to email, image, file, OCR, FTP, network\*\*\*, SharePoint\*\*\*, application or printer via PC
- Resolution up to: 600 x 600dpi (optical) and 600 x 600dpi (interpolated)
- SuperSpeed USB 3.0 (backwards compatible with 2.0
- 512MB memory
- 2 lines /16 character backlit LCD display
- Software included: Windows: Button Manager V2, DS Capture, Nuance®, OmniPage SE 18 and QuickScan Pro Trial Mac: DS Capture and PageManager 9
- Supplied with power supply cord, USB cable, software drivers. DVD with quick setup guide and user manual
- ISIS compatible and Kofax certified