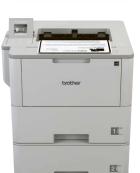

# Brother's series of professional mono laser printers for work groups

designed to provide more options for businesses.

Accessory: 4 x 100 sheet or 2 x 400 sheet output mailbox.

#### **HL-L6400DW**

Accessory: Tower Tray for 4 x 520 sheets.