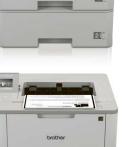

# Brother's series of professional mono laser printers for work groups

designed to provide more options for businesses.

Accessory: 4 x 100 sheet or 2 x 400 sheet output mailbox.

#### **HL-L6400DW**

Accessory: Tower Tray for 4 x 520 sheets.