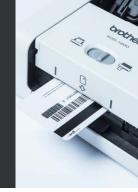

#### Small mobile scanners

The perfect scanners for those who need a compact scanning solution and to be able scan anywhere and anytime.

# **Scanners** (mobile scanners)

#### The complete compact scanners

The ADS-1200 and ADS-1700W can scan directly to a USB key, and with the ADS-1700W you can scan directly to various cloud services. Hereby, you and your colleagues can easily access the scanned document from a computer, tablet or other mobile device.

# **Scanners** (compact scanners with ADF)