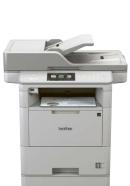

#### MFC-L6900DW 🌣 🌣 🌣

- Duplex printing, scanning, copying and fax handling
- Prints up to 50ppm
- Optional ultra high yield toner cartridges
- Toner included for approx. 12,000 pages
- Option of two additional paper tray for 2 x 250/520 sheets, or tower\* tray (4 x 520 sheets)\*\* system (4 x 520 sheets)\*\*
- Size: 495 x 427 x 518mm
- Weight: 19kg

#### MFC-L6900DWT 🌣 🌣 🌣

As MFC-L6900DW, plus:

- Supplied with optional paper tray for 520 sheets
- Optional paper tray 250/520\*\*
- Size: 495 x 427x 650mm
- Weight: 22.9kg

<sup>\*</sup>Depending on model.