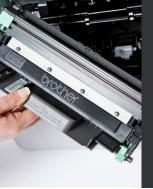

# Mono laser printers

Mono laser printers for low-volume printing needs. The models feature duplex (2-sided) printing, to automatically print on both sides of the paper. There is a separate toner and drum, so only empty units will need to be replaced.

#### Separate consumables

Our machines feature separate consumables, which is an advantage because you only need to change those that are used up – and that means savings on operating costs. Often you can choose toners in different sizes – using larger sizes means further consumption savings.