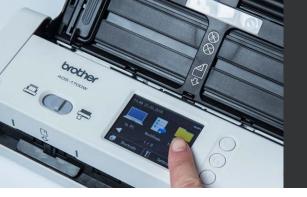

#### Small mobile scanners

The perfect scanners for those who need a compact scanning solution and to be able scan anywhere and anytime.

# **Scanners** (mobile scanners)

#### The complete compact scanners

The ADS-1200 and ADS-1700W can scan directly to a USB key, and with the ADS-1700W you can scan directly to various cloud services. Hereby, you and your colleagues can easily access the scanned document from a computer, tablet or other mobile device.

# **Scanners** (compact scanners with ADF)