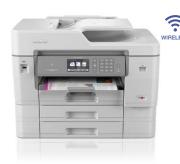

## Colour inkjet, all-in-one A3 – Business Smart

Fast, all-in-one inkjet printers that can print in sizes up to A3 format. The MFC-J6930DW has an optional paper tray, so you can have two different types of paper in the printer at the same time. High yield ink cartridges can also be used, for even lower running costs.

- GDI emulation
- A3 printing, scanning, copying and fax handling
- Print up to 20ipm in colour\*
- Borderless printing up to A3
- Up to 50 sheet document feeder (ADF)
- Scan to email, image, file or OCR, FTP, network or USB key
- Scan to email server\*\*
- Scan to Microsoft® Office (Word, Excel, PowerPoint)
- Fax without using a PC
- Optional high yield ink cartridges
- Four separate ink cartridges