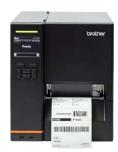

#### HL-L5200DW 🌣 🌣

- Built-in wired network card
- Built-in wireless network card
- Size: 373 x 388 x 255mm
- Weight: 10.7kg

#### HL-L5200DWT 🌣 🌣

Same as HL-L5200DW, plus

- Supplied with optional paper tray for 520 sheets
- Size: 373 x 388 x 387mm
- Weight: 14.6kg

The mobile world:

iPrint&Scan – print directly from a smartphone or tablet

AirPrint - print from your Apple device without an app

Coogle Cloud Print™ – print via the Internet

Dimensions are (w) x (d) x (h).

You can read more about the products and see specifications on your local Brother website.