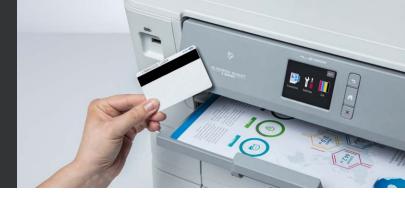

#### NFC - Near Field Communication

NFC (Near Field Communication) is a standard communication format allow-ing mobile devices to connect to other equipment. For example this technology can be used for data transfer, identification or payment. We use NFC to either connect for printing or scanning, or just for identification via the machine.

#### Be GDPR compliant with NFC

NFC (Near Field Communication) helps you control who has access to your printouts and keeps your confidential documents private. Just swipe a card close to the printer in order to verify that you have permission to access the printouts.