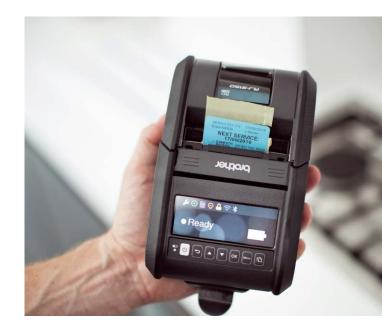

#### Perfect on the go

The RJ series' impressive print speed, solid design and many usages make the printers capable of fulfilling the demands from many different industries. Connectivity through Bluetooth, wireless network or USB makes it possible to print wherever you are, even in the most extreme environments.

# RuggedJet (2-inch mobile receipt and label printers)

The RuggedJet series offers mobile printing solutions with versatile connectivity options that will increase the productivity of the employees and improve your customers' satisfaction. In modern business life, you need to differentiate yourself from your compeditors and perform better, and these printers do just that. The solid and practical design together with the many options for connectivity make them perfect for working on the