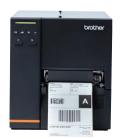

#### HL-L5200DW 🌣 🌣

- Built-in wired network card
- Built-in wireless network card
- Size: 373 x 388 x 255mm
- Weight: 10.7kg

#### HL-L5200DWT 🌣 🌣

Same as HL-L5200DW, plus

- Supplied with optional paper tray for 520 sheets
- Size: 373 x 388 x 387mm
- Weight: 14.6kg

The mobile world:

iPrint&Scan – print directly from a smartphone or tablet

AirPrint - print from your Apple device without an app

Coogle Cloud Print™ – print via the Internet

Dimensions are (w) x (d) x (h).

You can read more about the products and see specifications on your local Brother website.