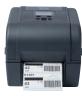

#### HL-L5200DW 🌣 🌣

- Built-in wired network card
- Built-in wireless network card
- Size: 373 x 388 x 255mm
- Weight: 10.7kg