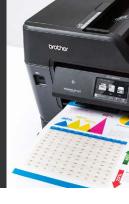

## Colour inkjet, all-in-one A4 - Business Smart

Colour inkjet all-in-one printers offer much more than just printing, scanning, copying and fax. The Business Smart series also offers a wide range of smart business features, such as printing up to A3 format, connectivity from mobile devices, lower operating costs, improved paper handling, copying and fax, making them the perfect partners for busy

#### Print up to A3

With our A3 models, you can print in formats from 10 x 15 cm up to A3. Perfect for large spreadsheets, drawings, photos and much more.