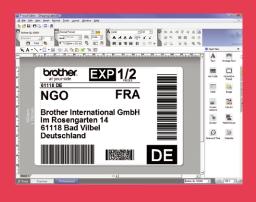

#### P-touch Design&Print

The P-touch Design&Print app lets you design and print labels from your Apple and Android™ smartphone/tablet to select Brother label printer models by the use of Bluetooth technology. Design and save your labels using many different fonts, symbols and frames.