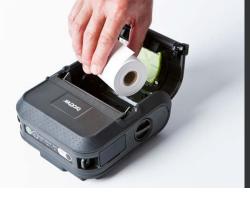

#### Perfect on the go

The RJ series' impressive print speed, solid design and many usages make the printers capable of fulfilling the demands from many different industries. Connectivity through Bluetooth, wireless network or USB makes it possible to print wherever you are, even in the most extreme environments.

# RuggedJet (2-inch mobile receipt and label printers)

The RuggedJet series offers mobile printing solutions with versatile connectivity options that will increase the productivity of the employees and improve your customers' satisfaction. In modern business life, you need to differentiate yourself from your compeditors and perform better, and these printers do just that. The solid and practical design together with the many options for connectivity make them perfect for working on the