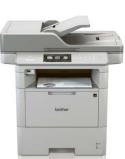

#### MFC-L6900DW 🌣 🌣 🌣

- Duplex printing, scanning, copying and fax handling
- Prints up to 50ppm
- Optional ultra high yield toner cartridges
- Toner included for approx. 12,000 pages
- Option of two additional paper tray for 2 x 250/520 sheets, or tower\* tray (4 x 520 sheets)\*\* system (4 x 520 sheets)\*\*
- Size: 495 x 427 x 518mm
- Weight: 19kg

#### MFC-L6900DWT 🌣 🌣 🌣

As MFC-L6900DW, plus:

- Supplied with optional paper tray for 520 sheets
- Optional paper tray 250/520\*\*
- Size: 495 x 427x 650mm
- Weight: 22.9kg

<sup>\*</sup>Depending on model.