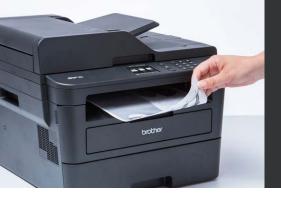

# Mono laser printers, all-in-one

All-in-one mono laser printers: with printing, copying and colour scanning. Scan and copy on a flatbed that allows you to work with single sheets and bound documents. All of the models can print in duplex, which means you can print on both sides of the paper in a single pass.

- Windows, Mac and Linux compatible
- First page printed in less than 8.5 seconds
- Very quiet, less than 50dBA
- Duplex printing (2-sided printing)
- Hi-Speed USB 2.0
- Up to 250 sheet paper trav and manual feed slo
- Colour scanning
- Scan to email, image, file, OCR or SharePoint\*\*
- Optional high yield toner