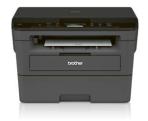

# Mono laser printers, all-in-one

All-in-one mono laser printers: with printing, copying and colour scanning. Scan and copy on a flatbed that allows you to work with single sheets and bound documents. All of the models can print in duplex, which means you can print on both sides of the paper in a single pass.

#### DCP-L2510D

- Prints up to 30ppm
- GDI emulation
- Size: 410 x 398.5 x 272mm
- Weight: 10.3kg