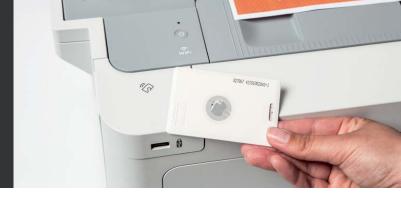

#### NFC - Near Field Communication

NFC (Near Field Communication) is a standard communication format allow-ing mobile devices to connect to other equipment. For example this technology can be used for data transfer, identification or payment. We use NFC to either connect for printing or scanning, or just for identification via the machine.