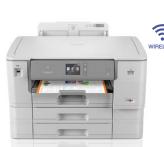

# **Professional colour** inkjet, A3 printers

Professional colour inkjet series with A3 printing and wireless connectivity for the busy workgroup. These reliable and robust printers were built for hard work, aimed at businesses and design to last. Both models offer large paper capacity and print up to A3. The series is compatible with several mobile solutions and gives you fast and efficient possibilities to remotely print,

- Windows, Mac, Citrix and Linux compatible
- A3 printing
- Print up to 20ipm in colour\*
- First page printed in less than 6 seconds (A4)
- Borderless printing up to A3
- Optional super high yield cartridges
- Four separate ink cartridges

#### HL-J6100DW 🌣 🌣 🌣

- 3 x 250 sheet paper trays
- Size: 575 x 477 x 449mm
- Weight: 23.2kg