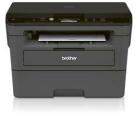

#### DCP-L2530DW 🌣 🌣

- Prints up to 30ppm
- Built-in wireless network card
- GDI emulation
- Size: 410 x 398.5 x 272mm
- Weight: 10.3kg