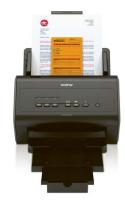

## **Colour scanners**

Professional desktop scanners are the complete solution for your scanning needs, delivering fast, 2-sided, high-quality scans. They are easy to use and have a versatile automatic document feeder (ADF) that can scan a variety of formats, from receipts to reports.

- Windows, Mac and Linux compatible
- Colour scanning
- 50 sheet document feeder (ADF)
- Resolution up to 600 x 600dpi (optical) and 1200 x 1200dp (interpolated)
- USB connectivity
- 800MHz processor
- Built-in gigabit network card
- Scans to email, images, files, network, USB key (no PC needed), PDF, searchable PDF, TIFF, JPEG, OCR\*\*, FTP and SharePoint\*\*
- Windows and Mac software included
- Supplied with USB cables and software on DVD
- ISIS compatible and Kofax certified

#### ADS-2400N 🌣

- Scan speed up to 40ppm
  1-sided, 80ipm (40 sheets)
  2-sided (A4)
- 256MB memory
- Size: 306 x 258 x 250mm
- Weight: 4.45kg

#### ADS-2800W 🌣 🌣

- Scan speed up to 40ppm 1-sided, 80ipm (40 sheets) 2-sided (A4)
- 512MB memory
- Built-in wireless network card
- 9.3cm touchscreen
- Scans to network, email address book, or cloud
- Scan to Microsoft® Office (Word, Excel, PowerPoint)
- Size: 306 x 258 x 250mm
- Weight: 4.55kg

#### ADS-3600W 🌣 🌣

- Scan speed up to 50ppm 1-sided, 100ipm (50 sheets) 2-sided (A4)
- 512MB memory
- Built-in wireless network card
- 9.3cm LCD touchscreen
- Scan to network, email address book, or cloud
- Scan to Microsoft® Office (Word, Excel, PowerPoint)
- NFC connectivity
- Size: 306 x 258 x 250mm
- Weight: 4.55kg