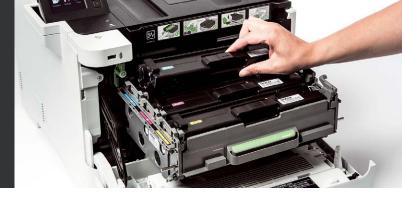

#### Separate consumables

Our machines feature separate consumables, which is an advantage because you only need to change those that are used up – and that means savings on operating costs. Often you can choose toners in different sizes – using larger sizes means further consumption savings.