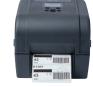

#### HL-L5200DW 🌣 🌣

- Built-in wired network card
- Built-in wireless network card
- Size: 373 x 388 x 255mm
- Weight: 10.7kg