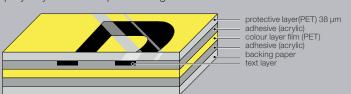

\*Depending on model.

#### DCP-L2510D

- Prints up to 30ppm
- GDI emulation
- Size: 410 x 398.5 x 272mm
- Weight: 10.3kg