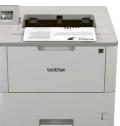

# Brother's series of professional mono laser printers for work groups

designed to provide more options for businesses.

Accessory: 4 x 100 sheet or 2 x 400 sheet output mailbox.

#### **HL-L6400DW**

Accessory: Tower Tray for 4 x 520 sheets.