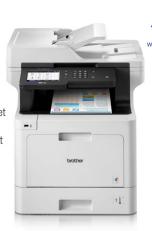

#### DCP-L8410CDW 🌣 🌣 🌣

- 9.3cm colour touchscreen
- Document feeder up to 50 sheet
- Optional 3 extra lower paper trays up to 250 sheet
- Size: 435 x 526 x 539mm
- Weight: 27.6kg

#### MFC-L8690CDW **‡ ‡ ‡**

- Prints up to 31ppm
- Duplex print, scan, fax and copy
- 9.3cm colour touchscreen
- Fax without using a computer
- Document feeder up to 50 sheet
- Optional 3 extra lower paper trays up to 3 x 250 sheet
- Size: 435 x 526 x 539mm
- Weight: 27.9kg

#### MFC-L8900CDW 🌣 🌣 💠

- Prints up to 31ppm
- Duplex print, scan, fax and copy
- 12.6cm colour touchscreen
- Fax without using a computer
- Document feeder up to 70 sheet
- NFC connectivity
- Choose between many different lower tray combinations
- Size: 495 x 526 x 549mm
- Weight: 28.7kg