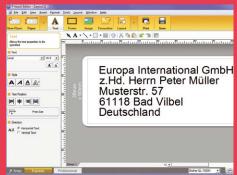

#### P-touch Design&Print

The P-touch Design&Print app lets you design and print labels from your Apple and Android™ smartphone/tablet to select Brother label printer models by the use of Bluetooth technology. Design and save your labels using many different fonts, symbols and frames.

#### **Brother Color Label Editor**

Brother Color Label Editor is a free application that lets you print full-color labels and photo labels using your Android smartphone/tablet and a Brother VC-500W label printer via a wireless network. Create and print full-color labels and photo labels. Design your own labels using variety of clipart, backgrounds, frames, and alphabetical fonts.